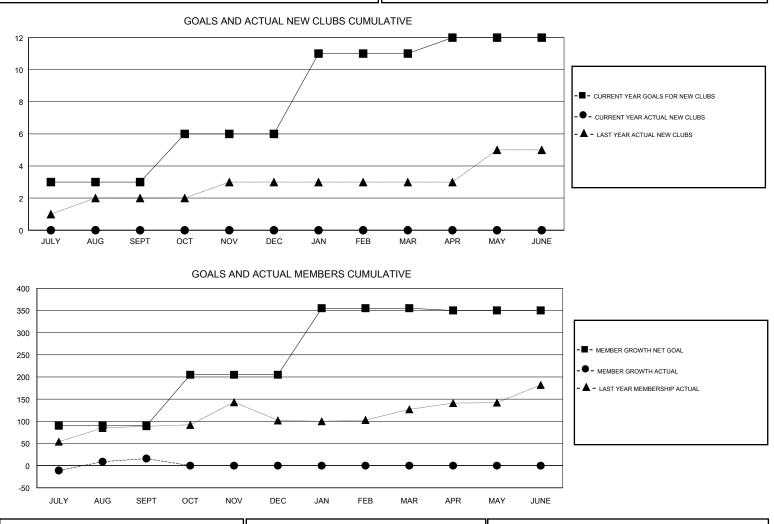

## VASUDEV VALAWALKAR GMT:

| GMT: VASUDEV VALAWALKAR |               |             | LOCAT         | LOCATION INDIA        |                           |                         | GMT CA                                             |  |
|-------------------------|---------------|-------------|---------------|-----------------------|---------------------------|-------------------------|----------------------------------------------------|--|
|                         | Club          | s           |               | Members               |                           |                         |                                                    |  |
|                         | RESULTS FOR   | R 2017-2018 |               | RESULTS FOR 2017-2018 |                           |                         |                                                    |  |
| QUARTER                 | NEW CLUB GOAL | NEW CLUBS   | DROPPED CLUBS | QUARTER               | MEMBER GROWTH NET<br>GOAL | MEMBER GROWTH<br>ACTUAL | DROPPED<br>MEMBERS ACTUAL<br>(including transfers) |  |
| JULY/AUG/SEPT           | 3             | 0           | 0             | JULY/AUG/SEPT         | 90                        | 78                      | 62                                                 |  |
| OCT/NOV/DEC             | 3             | 0           | 0             | OCT/NOV/DEC           | 115                       | 0                       | 0                                                  |  |
| JAN/FEB/MAR             | 5             | 0           | 0             | JAN/FEB/MAR           | 150                       | 0                       | 0                                                  |  |
| APR/MAY/JUNE            | 1             | 0           | 0             | APR/MAY/JUNE          | -5                        | 0                       | 0                                                  |  |